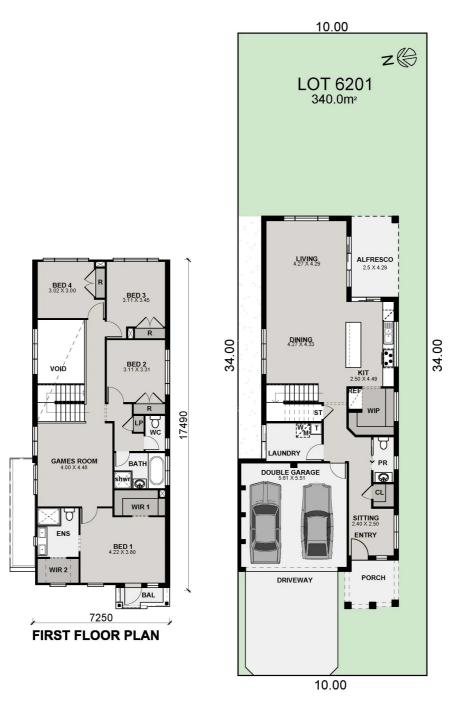

## Lot 6201, Calderwood Valley, Calderwood

**PACKAGE PRICE** \$984,900

**HOUSE PRICE** \$539,900 LAND PRICE \$445,00<u>0</u>

# FIXED PRICE

House & Land Package

Stockland Calderwood Valley

₩ 4 2.5 € 2