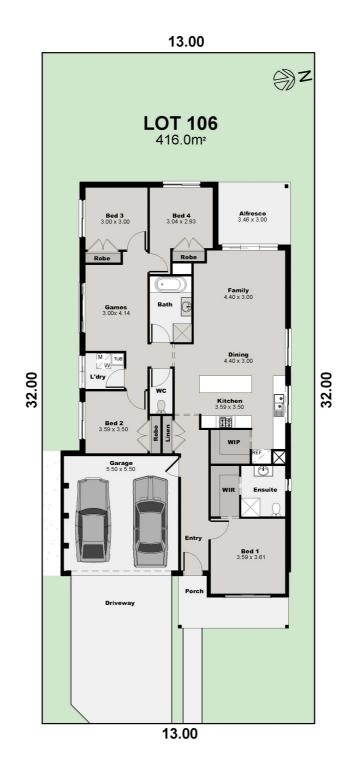

### Lot 106, Huntlee Estate, North Rothbury

**PACKAGE PRICE** \$724,900 **HOUSE PRICE** \$364,900 LAND PRICE \$360,00<u>0</u>