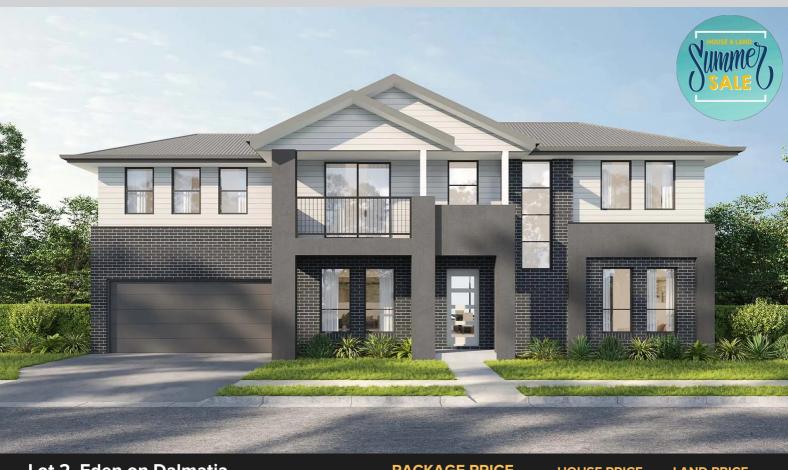

Custom 25 | Custom Facade

4 2.5 2

Lot 2, Eden on Dalmatia, Edmondson Park

**PACKAGE PRICE** \$1,299,900

**HOUSE PRICE** \$514,900

**LAND PRICE** \$785,000