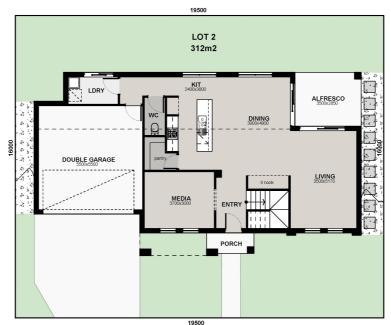

Custom 25 | Custom Facade

4 2.5 2

Lot 2, Eden on Dalmatia, Edmondson Park

**PACKAGE PRICE** \$1,299,900

**HOUSE PRICE** \$514,900

**LAND PRICE** \$785,000