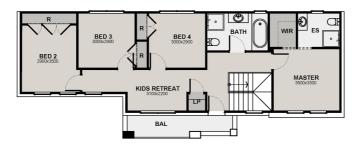

Custom 25 | Custom Facade

4 2.5 2

Lot 2, Eden on Dalmatia, Edmondson Park

**PACKAGE PRICE** \$1,299,900

**HOUSE PRICE** \$514,900

**LAND PRICE** \$785,000