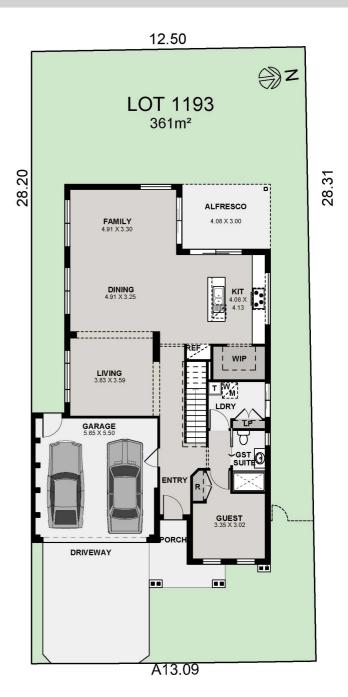

### Forsyth 30 (Guest Suite) | Hampton Facade Facade

\*Package prices are based on standard home, standard facade and builders preferred siting. Depicted facade may incur an additional charge. Pricing may vary due to actual land availability. House & Land Packages are subject to developer's design review panel, council final approval, and Eden Brae Homes Procedure of Purchase. All prices are GST inclusive. Eden Brae Homes reserves the right to change prices without notice. Start date is subject to client, developer and council meeting time frames including but not limited to, land registration, amount of client variations, developer/council approval, acceptance of tender and contract within 7 days respectively. Prices are subject to developer, council and statutory requirements, location and condition of services. Package provided is based on Eden Brae Homes preliminary/preferred siting and preliminary developer land information currently available. Variations to land size, location of services - including but not limited to sewer/stormwater locations, drainage grates, Telstra pits, trees, butterfly drains, driveway crossover, pram ramps, electrical/other easements, or Section 88B instrument, may necessitate floor plan or siting amendments. Please speak to your Eden Brae Homes Sales Consultant or refer to individual marketing material. Builders License Number 120300C. Effective December 2024