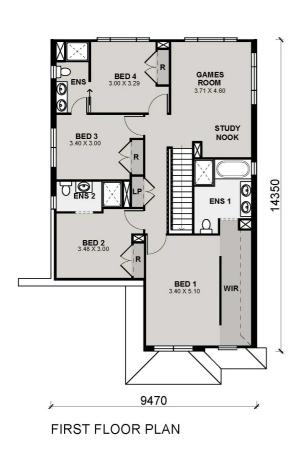

### Forsyth 30 (Guest Suite) | Hampton Facade Facade

\*Package prices are based on standard home, standard facade and builders preferred siting. Depicted facade may incur an additional charge. Pricing may vary due to actual land availability. House & Land Packages are subject to developer's design review panel, council final approval, and Eden Brae Homes Procedure of Purchase. All prices are GST inclusive. Eden Brae Homes reserves the right to change prices without notice. Start date is subject to client, developer and council meeting time frames including but not limited to, land registration, amount of client variations, developer/council approval, acceptance of tender and contract within 7 days respectively. Prices are subject to developer, council and statutory requirements, location and condition of services. Package provided is based on Eden Brae Homes preliminary/preferred siting and preliminary developer land information currently available. Variations to land size, location of services - including but not limited to sewer/stormwater locations, drainage grates, Telstra pits, trees, butterfly drains, driveway crossover, pram ramps, electrical/other easements, or Section 88B instrument, may necessitate floor plan or siting amendments. Please speak to your Eden Brae Homes Sales Consultant or refer to individual marketing material. Builders License Number 120300C. Effective December 2024