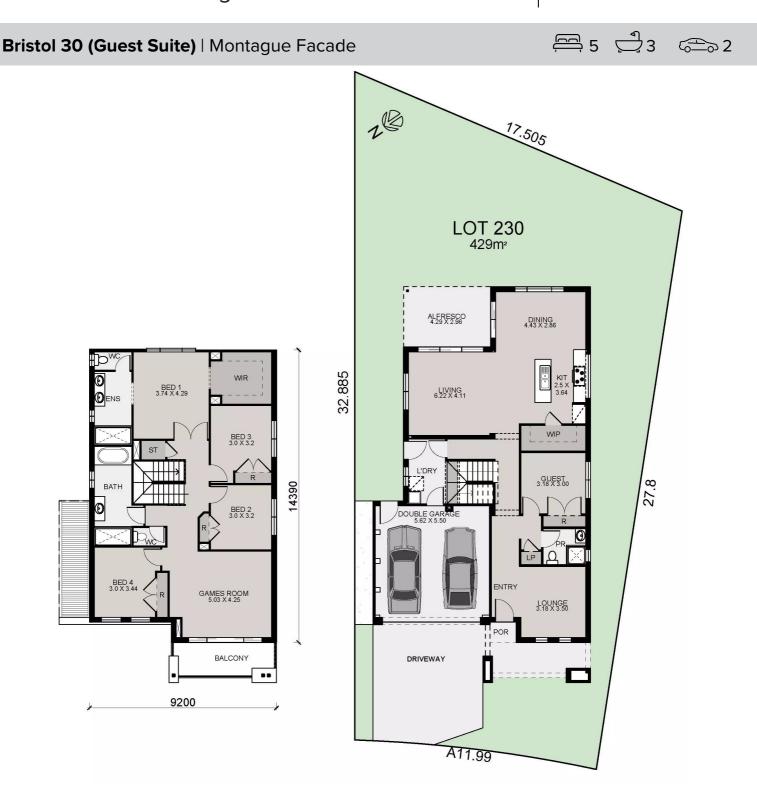

### Bristol 30 (Guest Suite) | Montague Facade

**□** 5 **□** 3 **□** 2

### Lot 230, Canvas Estate, Bonnyrigg

**PACKAGE PRICE** \$1,509,900 **HOUSE PRICE** \$554,900

LAND PRICE \$955,000