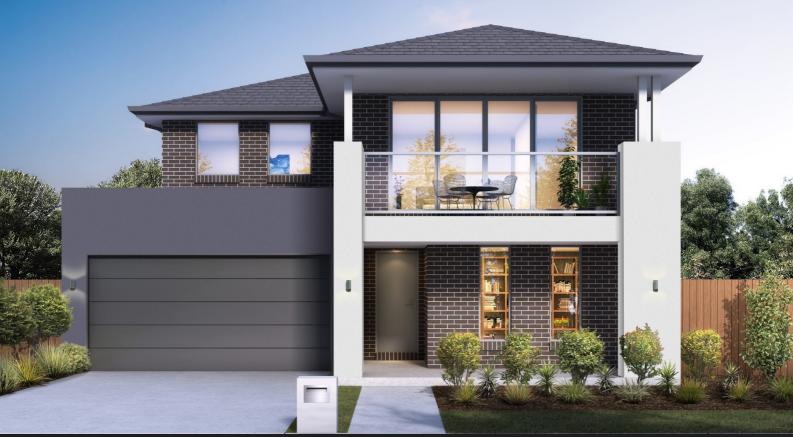

## FIXED PRICE House & Land Package

### Bristol 30 (Guest Suite) | Montague Facade



**□** 5 **□** 3 **□** 2



### Lot 230, Canvas Estate, Bonnyrigg

**PACKAGE PRICE** \$1,509,900 **HOUSE PRICE** \$554,900

LAND PRICE \$955,000

#### EDEN BRAE PACKAGES Featured Inclusions

- Advantage Series Opulence Inclusions
- Ducted air conditioning
- Stone benchtop to kitchen
- SMEG kitchen appliance package
- Selection of either floor tiles or natural timber look laminate flooring to entry, kitchen, meals and family room.
- Selection of quality textured loop pile carpet in a wide range of contemporary colours to balance of home

- Alarm System
- Remote Controlled Garage Door
- Plain concrete to alfresco (where applicable)
- Driveway and path to entry
- Masonary letterbox
- BASIX 7 Inclusions

## FIXED PRICE House & Land Package



\*Package prices are based on standard home, standard facade and builders pre