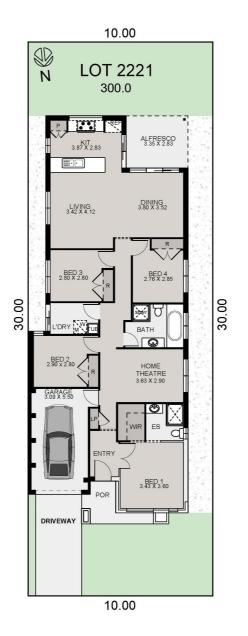

#### Livingstone 17 | Kirra Facade

Lot 2221, Oran Park Town, Oran Park

**PACKAGE PRICE** \$934,900 HOUSE PRICE \$394,900

LAND PRICE \$540,500