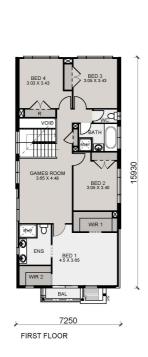

## House & Land Package

**⊫** 4

**2.5** 

PACKAGE PRICE \$929,900

HOUSE \$531,012 LAND \$398,888

Savoy 27
Lot 9, Watagan Park, Cooranbong | Carrington Facade