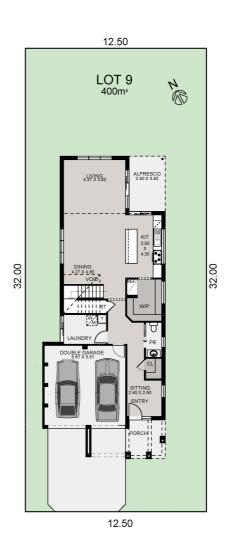

## House & Land Package

**⊫** 4

**2.5** 

PACKAGE PRICE \$929,900

HOUSE \$531,012 LAND \$398,888

Savoy 27
Lot 9, Watagan Park, Cooranbong | Carrington Facade