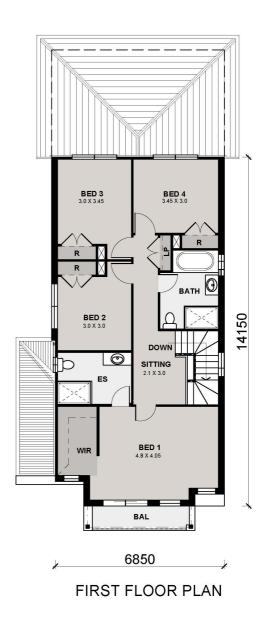

### Ellenbrook 24 | Regent Facade

Lot 2598, Oran Park, Oran Park **\$1,114,900** 

## House & Land Package

Ellenbrook 24 | Regent Facade

□ 4 □ 2.5 □ 2