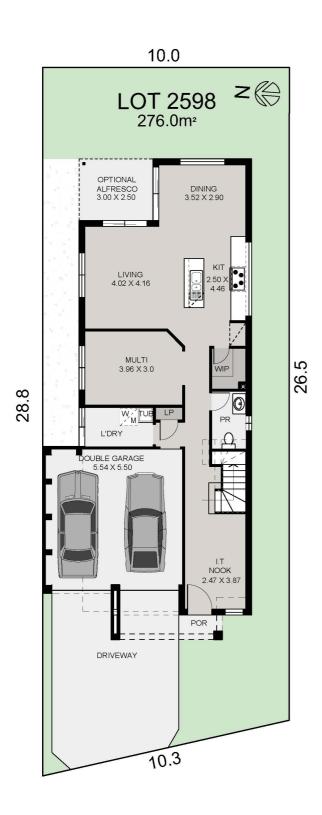

### Ellenbrook 24 | Regent Facade

Lot 2598, Oran Park, Oran Park **\$1,114,900** 

## House & Land Package

Ellenbrook 24 | Regent Facade

□ 4 □ 2.5 □ 2