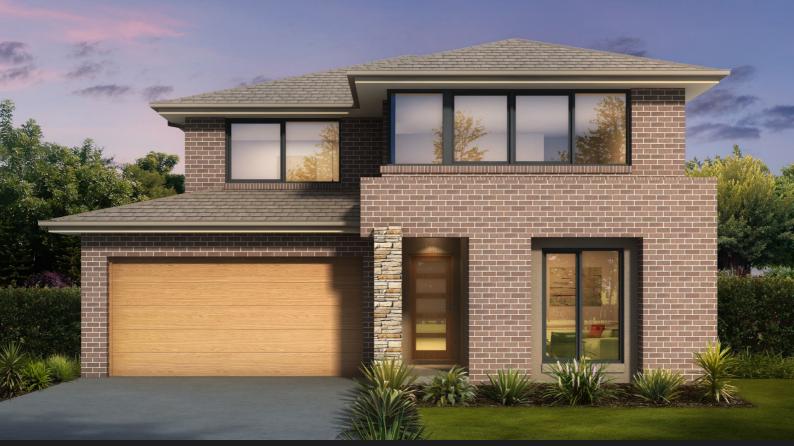

### Bristol 30 | Ludstone Facade

**□** 5 **□** 3 **□** 2

eden brae homes

Lot 3483, Elara, Marsden Park **PACKAGE PRICE** \$1,339,900

Elara

HOUSE PRICE \$564,900

LAND PRICE \$775,000

#### EDEN BRAE PACKAGES Featured Inclusions

- Advantage Series Opulence Inclusions
- Ducted air conditioning
- Stone benchtop to kitchen
- SMEG kitchen appliance package
- Selection of either floor tiles or natural timber look laminate flooring to entry, kitchen, meals and family room.
- Selection of quality textured loop pile carpet in a wide range of contemporary colours to balance of home
- Alarm System & Remote Controlled Garage
  Door
- Plain concrete to alfresco (where applicable)
- Driveway and path to entry