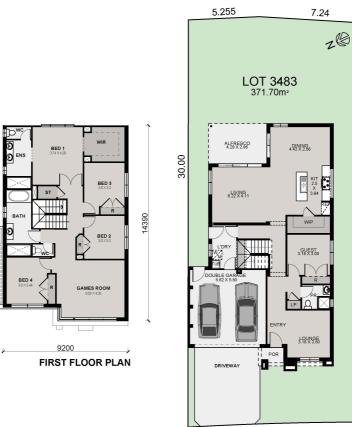

### Bristol 30 | Ludstone Facade

**□** 5 **□** 3 **□** 2

eden brae homes

Lot 3483, Elara, Marsden Park **PACKAGE PRICE** \$1,339,900

Elara

HOUSE PRICE \$564,900

LAND PRICE \$775,000

# FIXED PRICE House & Land Package

Bristol 30 | Ludstone Facade

<u>∏</u> 5 <u></u>3 <del></del>⇒2

29.45

eden brae homes

A12.485

Elara

\*Package prices are based on standard home, standard facade and builders preferred siting. Depicted facade may incur an additional charge. Pricing may vary due to actual land availability. House & Land Packages are subject to developer's design review panel, council final approval and Eden Brae Homes Procedure of Purchase. All prices are GST inclusive. Eden Brae Homes reserves the right to change prices without notice. Start date is subject to client, developer and council imeeting time frames including but not limited to, land registrations, arount of client variations, developer/council approval, acceptance of tender and condition of services. Package provided is based on Eden Brae Homes preliminary/preferred siting and preliminary developer land information currently available. Variations to land size, location of services - including but not limited to sewer/stormwater locations, drainage grates, Telstra pits, trees, butterfly drains, driveway crossover, pram ramps, electrical/other easements, or Section 888 instrument, may necessitate floor plan or siting amendments. Please speak to your Eden Brae Homes Sales Consultant or refer to individual marketing material. Builders License Number 120300C. Effective Aug 21, 2023