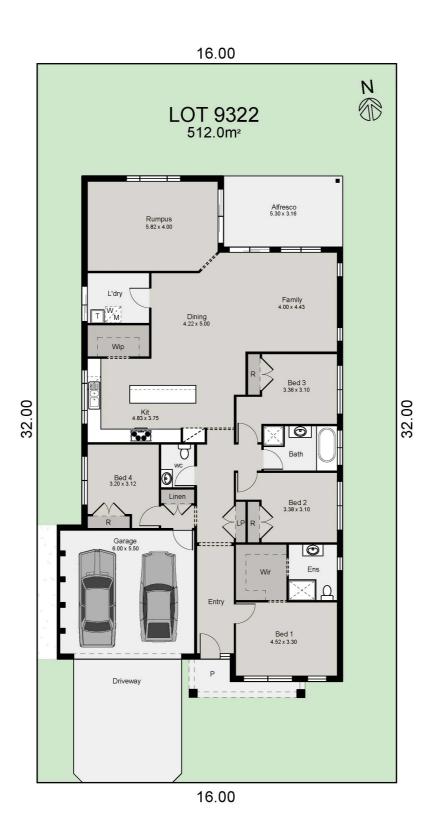

### South Beach 28 | Avenue Facade

Lot 9322, Waterford, Chisholm

**\$979,900** 

## House & Land Package

South Beach 28 | Avenue Facade