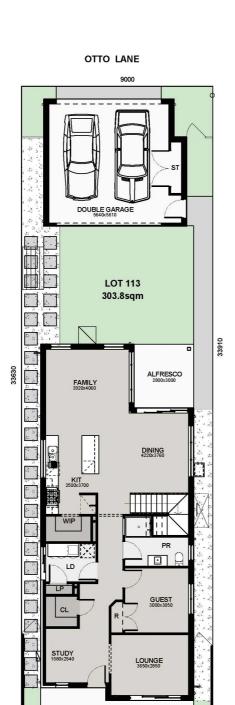

### Custom Double | Custom Facade

Lot 113, Oran Park, Oran Park **PACKAGE PRICE** \$1,298,900

#### Custom Double | Custom Facade

MASTER 4700x3340

BALCONY

**CENTRAL AVENUE** 

PORCH