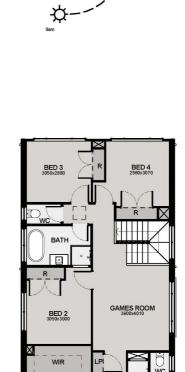

#### Custom Double | Custom Facade

MASTER 4700x3340

BALCONY

**CENTRAL AVENUE** 

PORCH