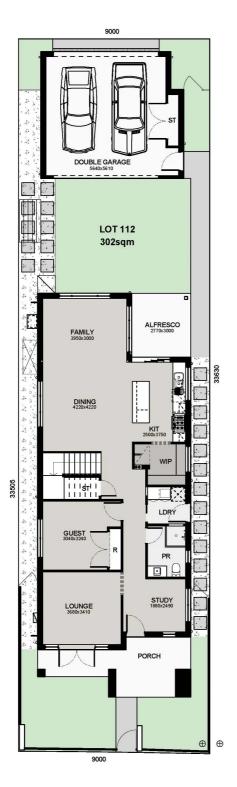

#### Custom Double | Custom Facade

Lot 112, Oran Park, Oran Park **\$1,296,900** 