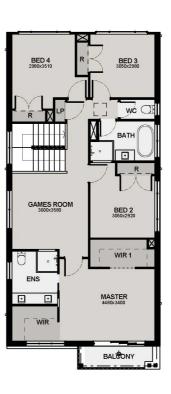

#### Custom Double | Custom Facade

Lot 112, Oran Park, Oran Park **\$1,296,900** 