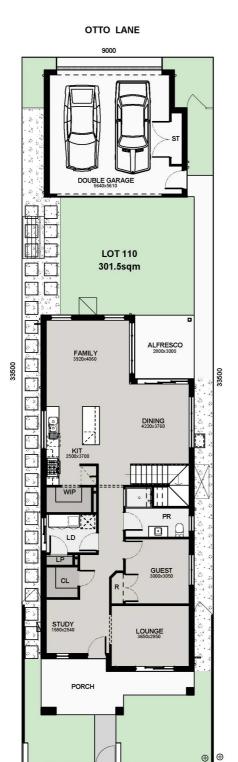

#### Custom Double | Custom Facade

BED 3
3050r2880

R
BED 4
2890r3010

R
BATH

BED 2
3050r3000

GAMES ROOM
3600r4010

WC

WC

BALCONY

BALCONY

**CENTRAL AVENUE**