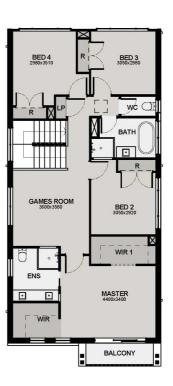

#### Custom Double | Custom Facade

Lot 109, Oran Park, Oran Park **\$1,295,900** 

## House & Land Package

#### Custom Double | Custom Facade