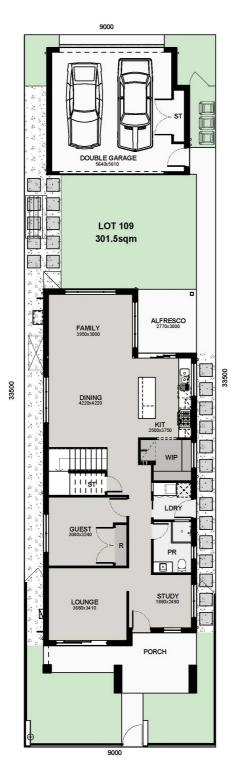

#### Custom Double | Custom Facade

Lot 109, Oran Park, Oran Park **\$1,295,900** 