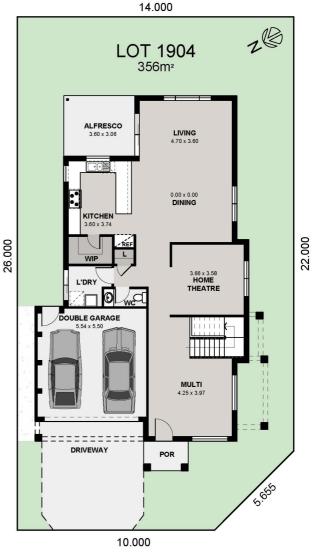

### **Custom** | Custom Facade

Lot 1904, The Gables, Box Hill

**PACKAGE PRICE** \$1,379,900