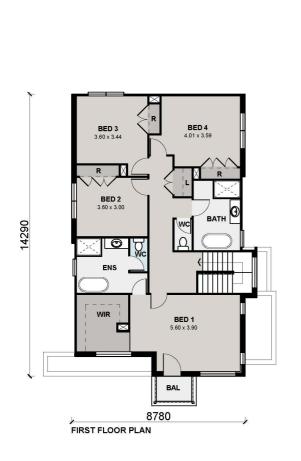

nce package including microwave and dishwasher
- 20mm stone benchtops to kitchen, bathroom and ensuite

- Downlights to all main living areas
- Clipsal Iconic switch & dimmer smart technology to selected rooms
- Designer freestanding bath to main bathroom
- Ceramic tiles to living and wet areas and carpet to balance of home
- Tiled alfresco with ceiling fan ready to entertain
- Colour on concrete driveway and path

#### **FORECAST COMPLETION APR 2024**

- Turf, garden bed and boundary fence
- Letter-box and clothes line
- Security alarm system
- Remote controlled garage door
- Low E Double Glazing to All Windows\*
- Low E Double Glazing to Sliding Doors in Living Rooms
- R2.5 Glass Wool Wall Insulation

## **EDEN BRAE CONNECT**

# House & Land Package





Custom | Custom Facade

4 2.5 2