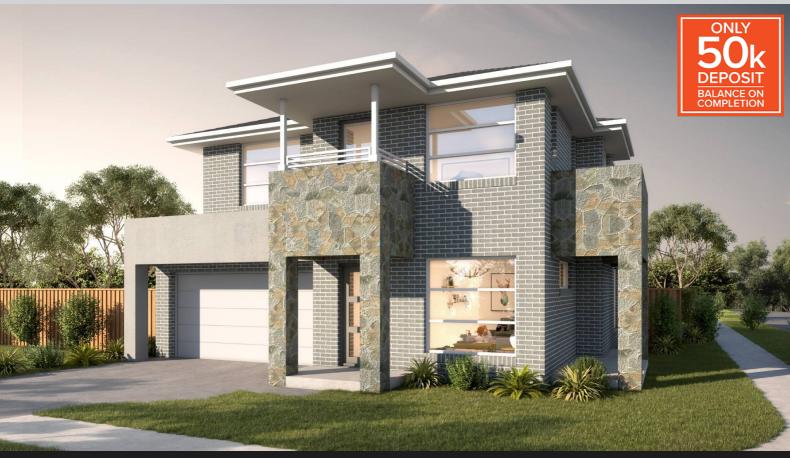

### **Custom** | Custom Facade

Lot 1904, The Gables, Box Hill

**PACKAGE PRICE** \$1,379,900