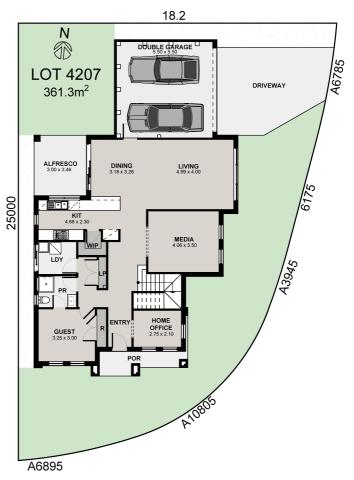

to ground floor only
- SMEG kitchen appliance package including microwave and dishwasher
- 20mm stone benchtops to kitchen, bathroom and ensuite

- Downlights to all main living areas
- Clipsal Iconic switch & dimmer smart technology to selected rooms
- Designer freestanding bath to main bathroom
- Ceramic tiles to living and wet areas and carpet to balance of home
- Tiled alfresco with ceiling fan ready to entertain
- Colour on concrete driveway and path

- Turf, garden bed and boundary fence
- Letter-box and clothes line
- Security alarm system
- Remote controlled garage door
- Low E Double Glazing to All Windows\*
- Low E Double Glazing to Sliding Doors in Living Rooms
- R2.5 Glass Wool Wall Insulation

### **EDEN BRAE CONNECT**

## House & Land Package





Custom | Custom Facade