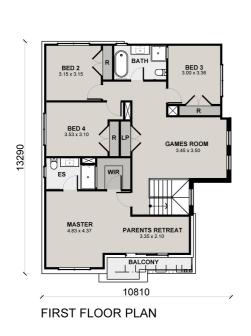

s to ground floor only
- SMEG kitchen appliance package including microwave and dishwasher
- 20mm stone benchtops to kitchen, bathroom and ensuite

- Downlights to all main living areas
- Clipsal Iconic switch & dimmer smart technology to selected rooms
- Designer freestanding bath to main bathroom
- Ceramic tiles to living and wet areas and carpet to balance of home
- Tiled alfresco with ceiling fan ready to entertain
- Colour on concrete driveway and path

- Turf, garden bed and boundary fence
- Letter-box and clothes line
- Security alarm system
- Remote controlled garage door
- Low E Double Glazing to All Windows\*
- Low E Double Glazing to Sliding Doors in Living Rooms
- R2.5 Glass Wool Wall Insulation

### **EDEN BRAE CONNECT**

## House & Land Package





Custom | Custom Facade