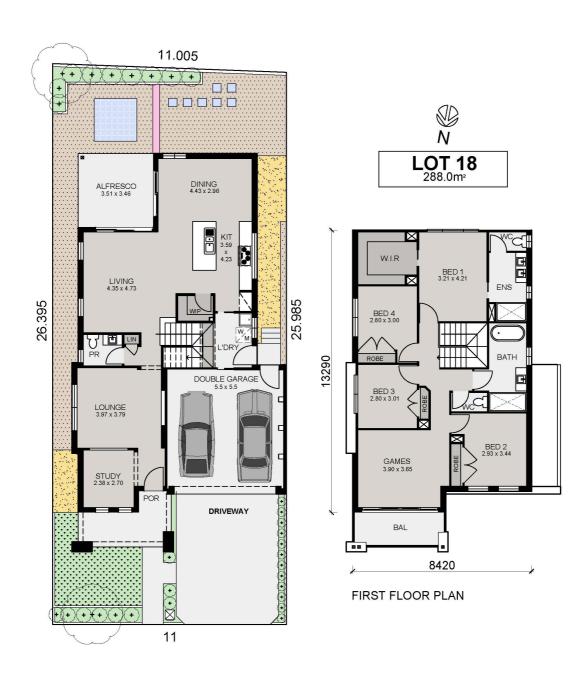

# House & Land Package

Bristol 26 | Montague Facade

Lot 18, Emerald Hills, Leppington

**\$1,229,900** 