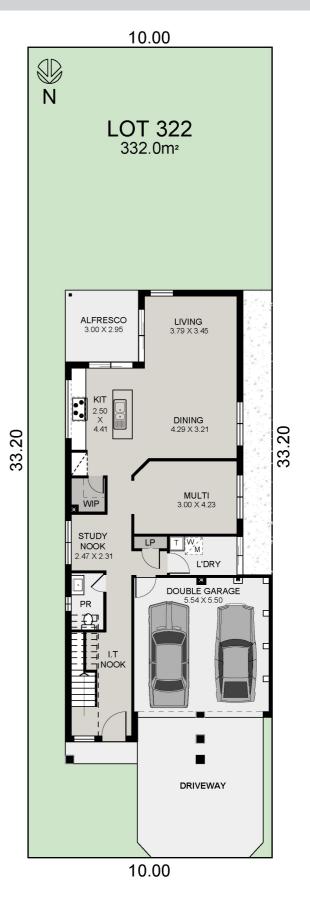

#### Ellenbrook 26 | Montville Facade

Lot 322, Realm, Austral **\$1,198,900** 

#### Ellenbrook 26 | Montville Facade