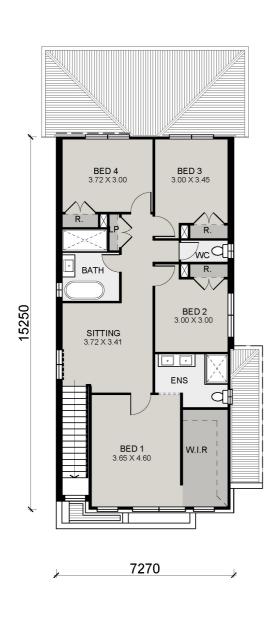

#### Ellenbrook 26 | Montville Facade

Lot 322, Realm, Austral **\$1,198,900** 

#### Ellenbrook 26 | Montville Facade