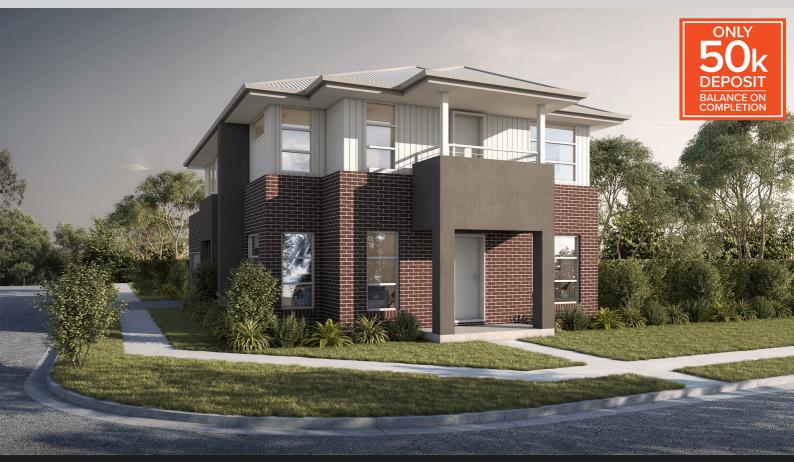

### **Custom** | Custom Facade

Lot 7091, Elara, Marsden Park **\$1,239,900** 

## House & Land Package

Custom | Custom Facade

□ 4 □ 2.5 □ 2