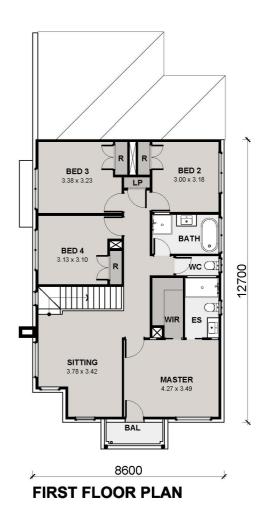

e including microwave and dishwasher
- 20mm stone benchtops to kitchen, bathroom and ensuite

- Downlights to all main living areas
- Clipsal Iconic switch & dimmer smart technology to selected rooms
- Designer freestanding bath to main bathroom
- Ceramic tiles to living and wet areas and carpet to balance of home
- Tiled alfresco with ceiling fan ready to entertain
- Colour on concrete driveway and path

#### **FORECAST COMPLETION JULY 2024**

- Turf, garden bed and boundary fence
- Letter-box and clothes line
- Security alarm system
- Remote controlled garage door
- Low E Double Glazing to All Windows\*
- Low E Double Glazing to Sliding Doors in Living Rooms
- R2.5 Glass Wool Wall Insulation

## **EDEN BRAE CONNECT**

## House & Land Package





Custom | Custom Facade

□ 4 □ 2.5 □ 2