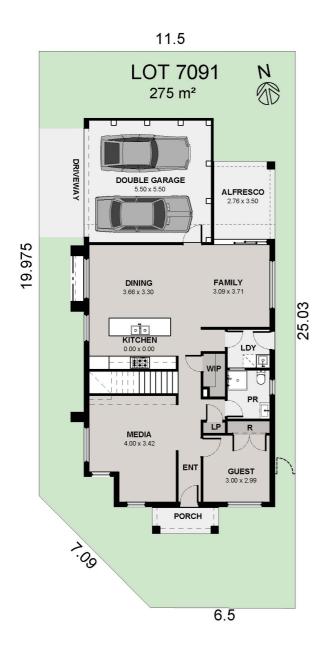

age including microwave and dishwasher
- 20mm stone benchtops to kitchen, bathroom and ensuite

- Downlights to all main living areas
- Clipsal Iconic switch & dimmer smart technology to selected rooms
- Designer freestanding bath to main bathroom
- Ceramic tiles to living and wet areas and carpet to balance of home
- Tiled alfresco with ceiling fan ready to entertain
- Colour on concrete driveway and path

#### **FORECAST COMPLETION JULY 2024**

- Turf, garden bed and boundary fence
- Letter-box and clothes line
- Security alarm system
- Remote controlled garage door
- Low E Double Glazing to All Windows\*
- Low E Double Glazing to Sliding Doors in Living Rooms
- R2.5 Glass Wool Wall Insulation

## **EDEN BRAE CONNECT**

## House & Land Package





Custom | Custom Facade

□ 4 □ 2.5 □ 2