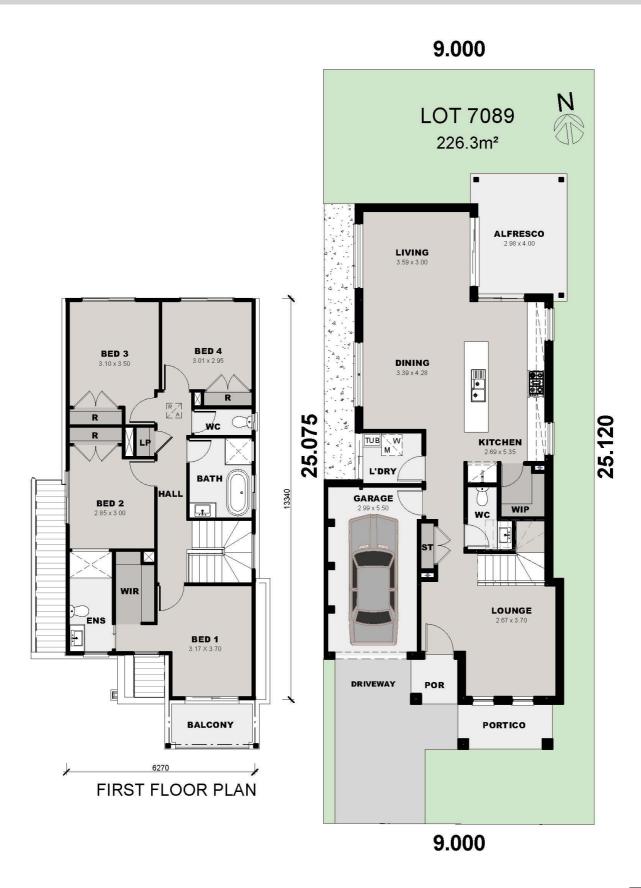

or only
- SMEG kitchen appliance package including microwave and dishwasher
- 20mm stone benchtops to kitchen, bathroom and ensuite

- Downlights to all main living areas
- Clipsal Iconic switch & dimmer smart technology to selected rooms
- Designer freestanding bath to main bathroom
- Ceramic tiles to living and wet areas and carpet to balance of home
- Tiled alfresco with ceiling fan ready to
- Colour on concrete driveway and path

- Turf, garden bed and boundary fence
- Letter-box and clothes line
- Security alarm system
- Remote controlled garage door
- Low E Double Glazing to All Windows\*
- Low E Double Glazing to Sliding Doors in Living Rooms
- R2.5 Glass Wool Wall Insulation

#### **EDEN BRAE CONNECT**

# House & Land Package





#### Cheltenham 21 | Custom Facade

£ 4 € 2.5 € 1