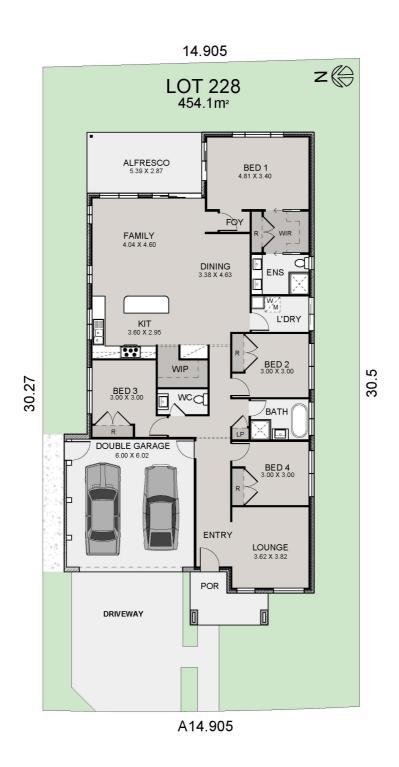

### Paddington 23 | Coolum Facade

Lot 228, Forest Reach, Huntley **\$1,089,900** 