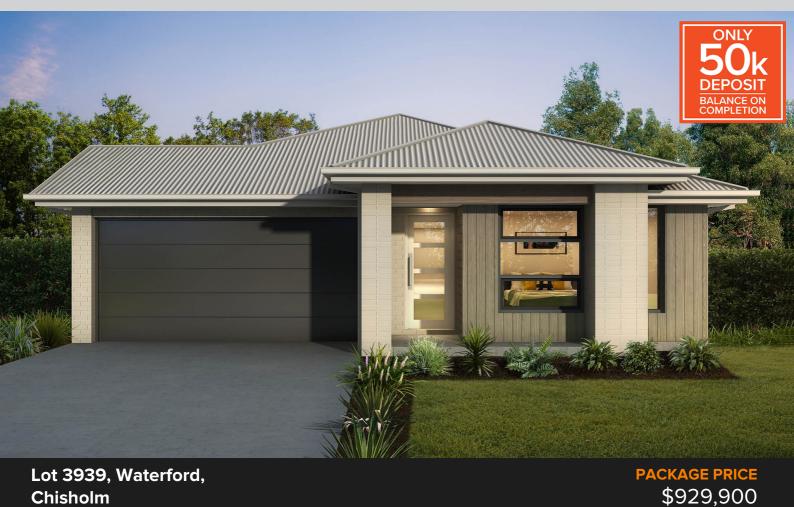

#### Fairmont 25 | Kirra Facade

Chisholm

- SMEG kitchen appliance package including microwave and dishwasher
- 20mm stone benchtops to kitchen, bathroom and ensuite

- Downlights to all main living areas
- Clipsal Iconic switch & dimmer smart technology to selected rooms
- Designer freestanding bath to main bathroom
- Ceramic tiles to living and wet areas and carpet to balance of home
- Tiled alfresco with ceiling fan ready to
- Colour on concrete driveway and path