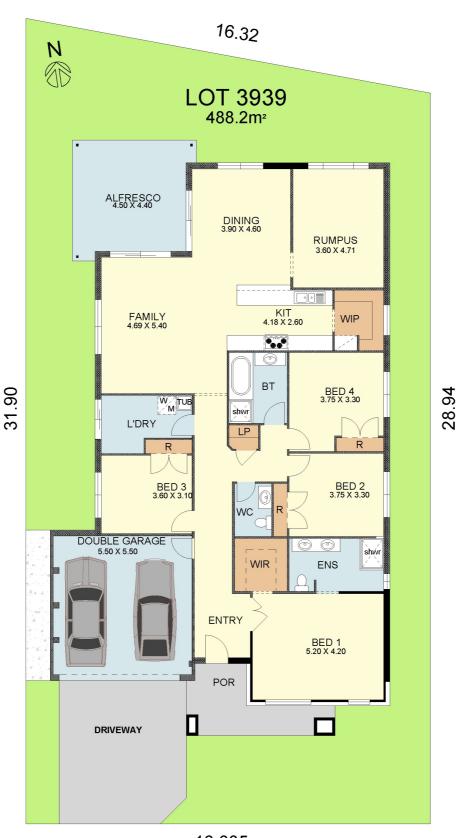

n appliance package including microwave and dishwasher
- 20mm stone benchtops to kitchen, bathroom and ensuite

- Downlights to all main living areas
- Clipsal Iconic switch & dimmer smart technology to selected rooms
- Designer freestanding bath to main bathroom
- Ceramic tiles to living and wet areas and carpet to balance of home
- Tiled alfresco with ceiling fan ready to
- Colour on concrete driveway and path

### **FORECAST COMPLETION SEPT 2024**

- Turf, garden bed and boundary fence
- Letter-box and clothes line
- Security alarm system
- Remote controlled garage door
- Low E Double Glazing to All Windows\*
- Low E Double Glazing to Sliding Doors in Living Rooms
- R2.5 Glass Wool Wall Insulation

## **EDEN BRAE CONNECT**

## House & Land Package





### Fairmont 25 | Kirra Facade





16.005