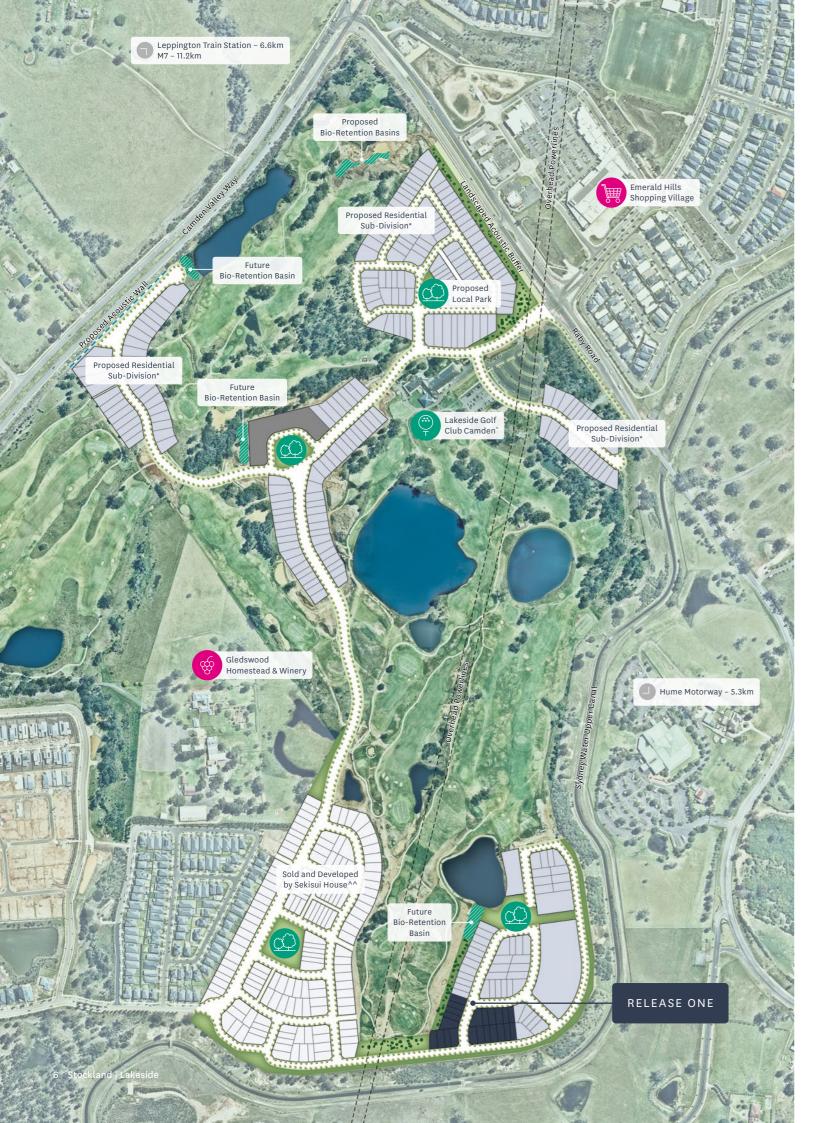

Masterplan supplied for the purpose of providing an impression of Stockland Lakeside Gledswood Hills and the approximate location of existing and proposed third party infrastructure, facilities, amenities, services and destinations, and is not intended for any other purpose. Stockland does not make any representation or give any warranty in relation to the future development of the site, or the current or future amenity, location or existence of any facilities, services or destinations. All details, images and statements are based on the intention of, and information available to, Stockland as at the time of publication (May 2022) and may change due to future circumstances. Any indications of location, distance or size are approximate and for indicative purposes only. Subject to change. Not to scale. All distances and travel time frames are estimates only, refer to distance or travel by car from 50 Raby Road, Gledswood Hills (unless specified otherwise) and are based on information obtained from Google Maps at the time of publication (May 2022). This document is not legally binding on Stockland. Stockland does not give any warranty in relation to any information contained in this document. Stockland does not accept any liability for loss or damage arising as a result of any reliance on this document or its contents. \* Layout subject to change. Subject to approvals. ^ Lakeside Golf Club Camden is owned and operated by an unrelated third party. Stockland does not give any warranty or make any representation regarding the operations and/or continued use of the land as a golf course. ^^ All lots in this stage have been developed and sold by Sekisui House. Stockland does not make any representation or give any warranty in relation to Sekisui House and/or its products or developments.