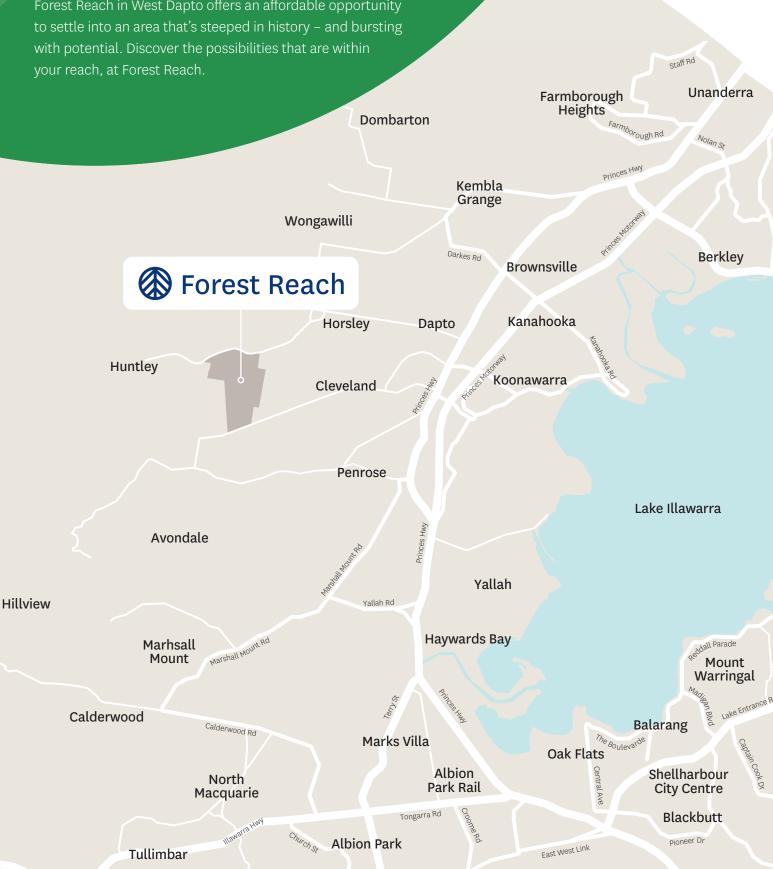

## Welcome to **Forest Reach**

The brand-new Stockland masterplanned community of Forest Reach in West Dapto offers an affordable opportunity with potential. Discover the possibilities that are within

Map supplied for the purpose of providing an impression of Stockland Forest Reach and the approximate location of existing and proposed third party infrastructure, facilities, amenities, services and destinations, and is not intended to be used for any other purpose. Indications of location, distance or size are approximate and for indicative purposes only. Subject to change. Not to scale.