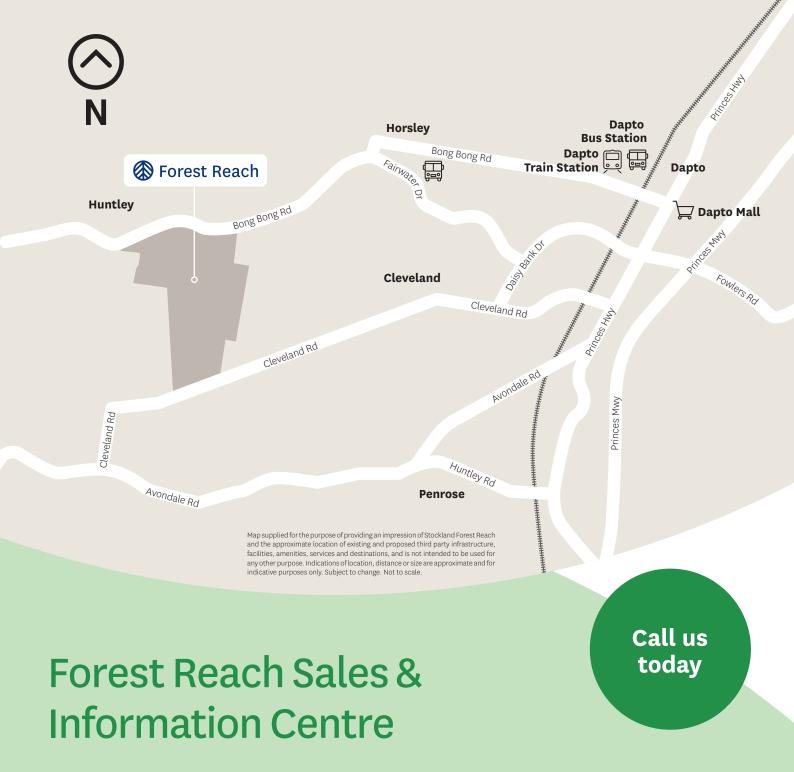

Sales and Information Centre

**(iii)** Education and Childcare

Little People's Early Learning Centre – 1.8km

Dapto Public School – 4km

Dapto High School – 4.4km

Shopping and Dining

Dapto Mall – 5.8km Warrawong Plaza – 17km Stockland Shellharbour Shopping Centre – 18.7km

🔯 Parks and Open Space

Emu Park, Brooks Reach – 1.3km Gerringully Park – 3.2km Reed Park Dog Park – 3.7km

Medical Centres

Wollongong Hospital – 19km Shellharbour Hospital – 19.3km

Leisure

Lake Illawarra – 12km

Port Kembla Beach – 21km Wollongong Beach – 22km

Public Transport & Access

......

Dapto Train Station – 4km Princes Highway – 6km Unanderra Train Station – 12.5km

Bike Path

### Legend

Future Residential

Proposed Residential

Proposed Medium Density

Future Local Park

Proposed Local Park