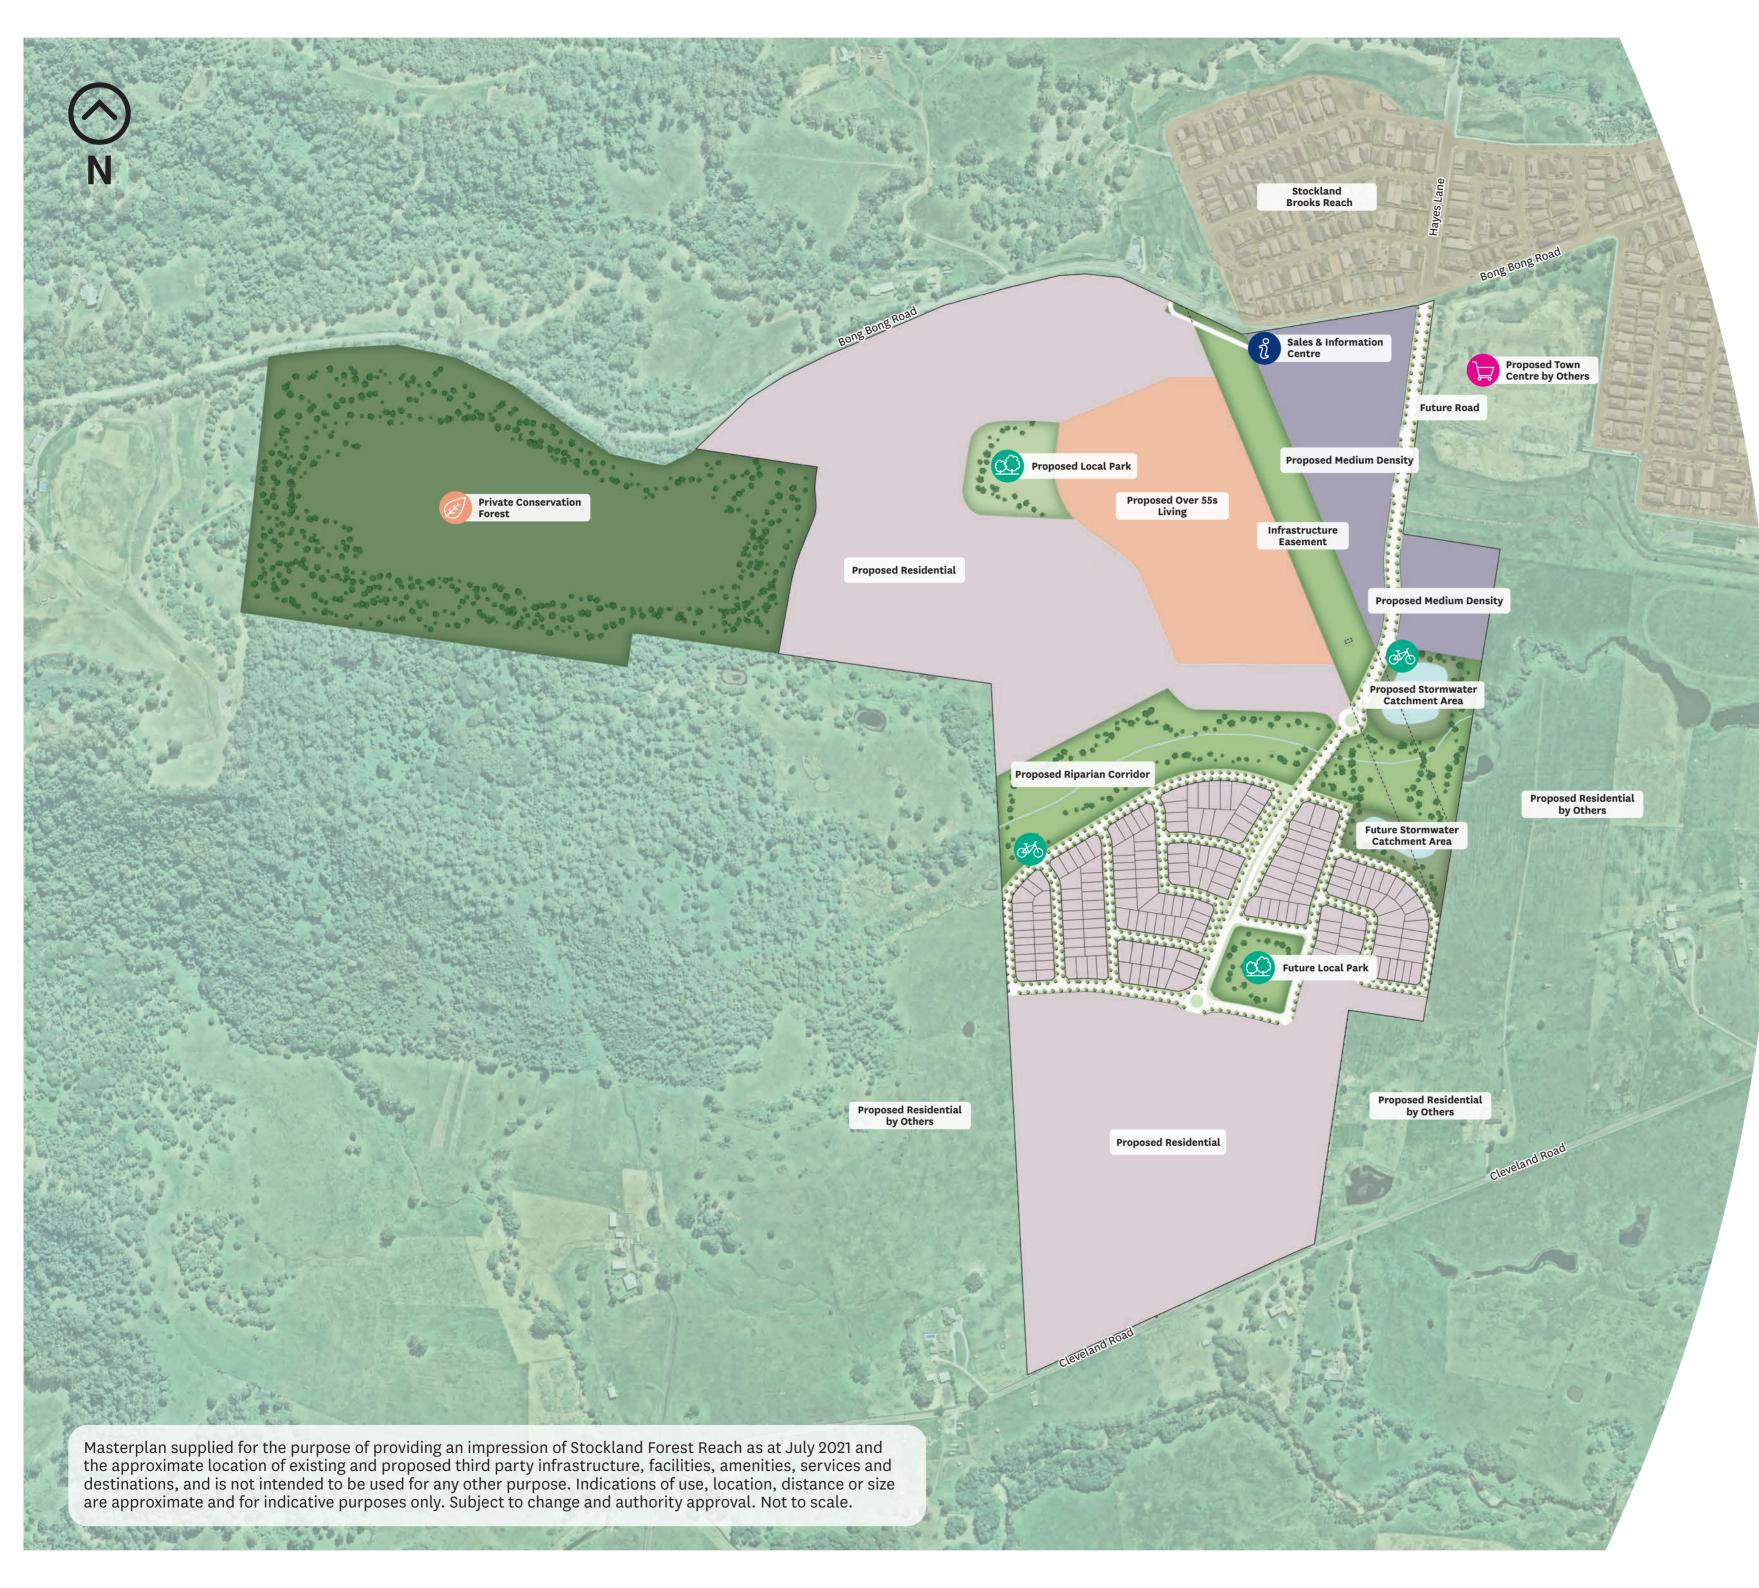

## Welcome to **Forest Reach**

The brand-new Stockland masterplanned community of Forest Reach in West Dapto offers an affordable opportunity with potential. Discover the possibilities that are within

Map supplied for the purpose of providing an impression of Stockland Forest Reach and the approximate location of existing and proposed third party infrastructure, facilities, amenities, services and destinations, and is not intended to be used for any other purpose. Indications of location, distance or size are approximate and for indicative purposes only. Subject to change. Not to scale.

### Legend

Future Residential

Proposed Residential

Proposed Medium Density

Future Local Park

Proposed Local Park