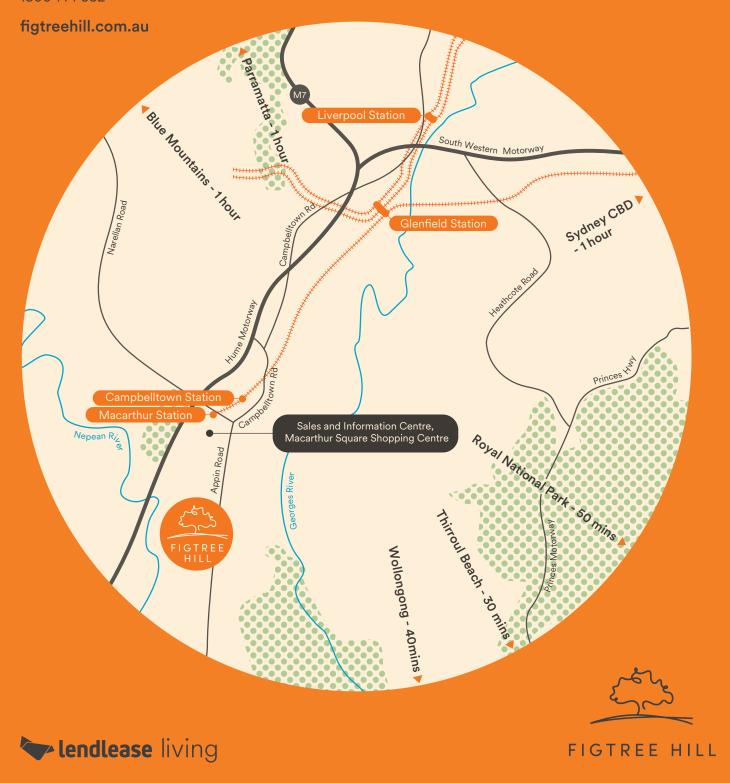

## Visit the Sales and Information Centre

Macarthur Square Shopping Centre Level 3, 200 Gilchrist Drive Campbelltown NSW 2560

Open 7 days 1300 144 532

Disclaimer: The drawings and plans in this document are indicative only and may be subject to change without notice. They are not drawn to scale and are subject to planning and other approvals, including zoning changes by Campbelltown City Council as well as changes to the surrounding areas outside of the control of Lendlease Development Pty Ltd. This document was prepared prior to construction and is correct as at December 2021. No warranty, express or implied is given to the accuracy of the information in this document and Lendlease Development Pty Ltd does not accept any liability for error or omission. Indications of travel distances from Figtree Hill are approximate and for indicative purposes only. All distances and times are estimates only based on non-peak hour traffic, and are based on information obtained from Google Maps at the time of publication. Prospective purchasers must make and only rely on their own assessments and seek their own professional advice.