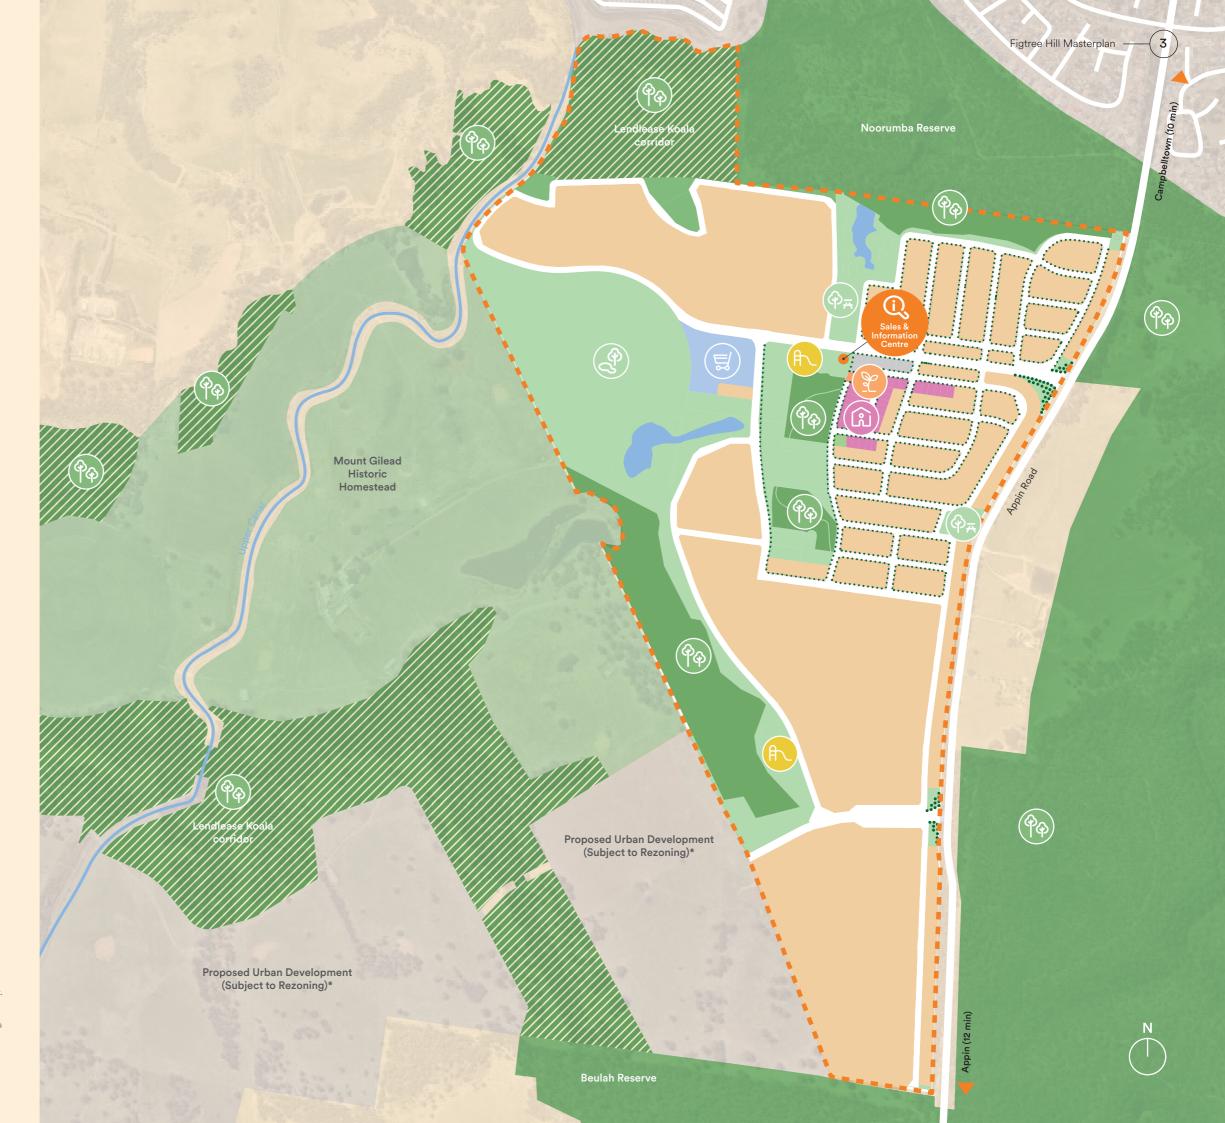

## Masterplan

lendlease living

## KEY:

Parkland and Open Space

Playground

Future Sales and Information Centre

Builder Display Village

Product & Garden Display

Parking

Future Residential Lots

\*Areas marked as Proposed Urban Development may comprise of low or medium residential development, public open spaces, retail or educational facilities. It could alternatively be the subject of rezoning, which would allow other forms of development. The development of these sites are outside of Lendlease's control.

\*\*The proposed Village Centre is situated on land that is undergoing a rezoning process as at 21 December 2021. Whilst it is currently proposed that the land be used as a Village Centre for Figtree Hill, its future development is outside of Lendlease's control. Purchasers should rely on their own inquiries.