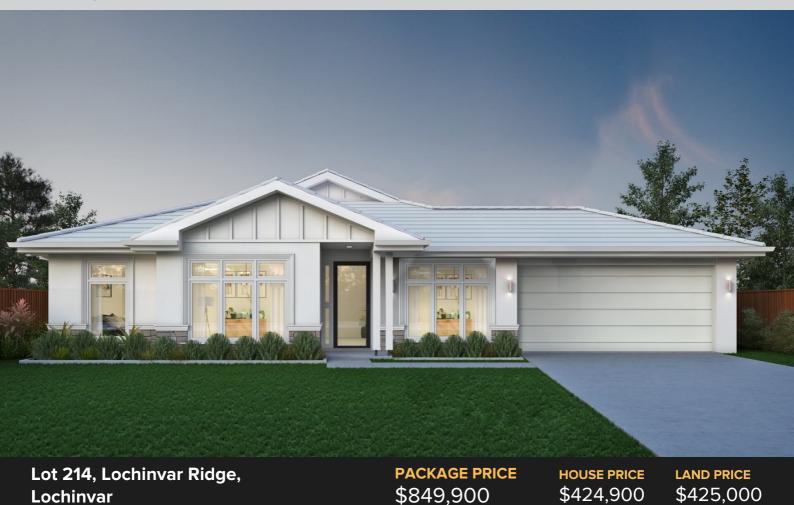

# Paddington 27 Custom | North Hampton Facade

£ 4 € 2 € 2

#### Featured Inclusions

- Advantage Series Luxury Inclusions
- Ducted air conditioning
- Stone benchtop to kitchen
- SMEG kitchen appliance package
- Standard range floor tiles to entry, kitchen, meals & family room
- Standard range quality wool blend sisal carpet to balance of home
- Alarm System & Remote Controlled Garage Door
- Plain concrete to alfresco (where applicable)
- Driveway and path to entry
- Roof Sarking