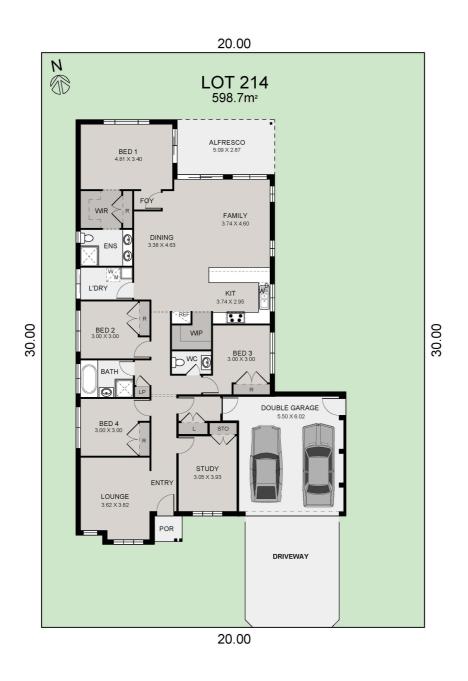

# Paddington 27 Custom | North Hampton Facade

£ 4 € 2 € 2

### Paddington 27 Custom | North Hampton Facade

<sup>\*</sup>Package prices are based on standard home, standard facade and builders preferred siting. Depicted facade may incur an additional charge. Pricing may vary due to actual land availability. House & Land Packages are subject to developer's design review panel, council final approval, and Eden Brae Homes Procedure of Purchase. All prices are GST inclusive. Eden Brae Homes reserves the right to change prices without notice. Start date is subject to client, developer and council meeting time frames including but not limited to, land registration, amount of client variations, developer/council approval, acceptance of tender and contract within 7 days respectively. Prices are subject to developer, council and statutory requirements, location and condition of services. Package provided is based on Eden Brae Homes preliminary/preferred siting and preliminary developer land information currently available. Variations to land size, location of services - including but not limited to sewer/stormwater locations, drainage grates, Telstra pits, trees, butterfly drains, driveway crossover, pram ramps, electrical/other easements, or Section 88B instrument, may necessitate floor plan or siting amendments. Please speak to your Eden Brae Homes Sales Consultant or refer to individual marketing material. Builders License Number 120300C. Effective March 2024