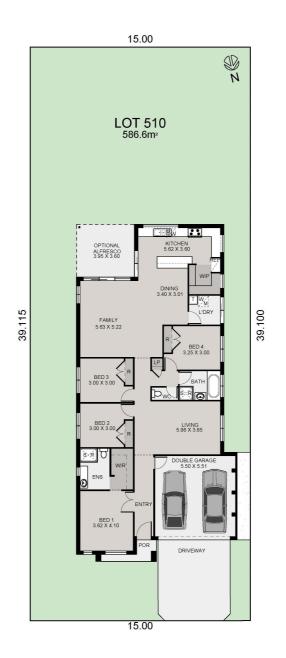

# FIXED PRICE House & Land Package

Midland 23 | Aspen Brick Pier Facade

Lot 510, Hereford Hill, Lochinvar **PACKAGE PRICE** \$819,900 HOUSE PRICE \$430,900 LAND PRICE \$389,000

### Midland 23 | Aspen Brick Pier Facade

₫ 4 ₫ 2 📼 2

\*Package prices are based on standard home, standard facade and builders preferred siting. Depicted facade may incur an additional charge. Pricing may vary due to actual land availability. House & Land Packages are subject to developer's design review panel, council final approval and Eden Brae Homes Procedure of Purchase. All prices are GST inclusive. Eden Brae Homes reserves the right to change prices without notice. Start date is subject to client, developer and council imeeting time frames including but not limited to, land registrations, arount of client variations, developer/council approval, acceptance of tender and condition of services. Package provided is based on Eden Brae Homes preliminary/preferred siting and preliminary developer land information currently available. Variations to land size, location of services - including but not limited to sewer/stormwater locations, drainage grates, Telstra pits, trees, butterfly drains, driveway crossover, pram ramps, electrical/other easements, or Section 888 instrument, may necessitate floor plan or siting amendments. Please speak to your Eden Brae Homes Sales Consultant or refer to individual marketing material. Builders License Number 120300C. Effective May 2024