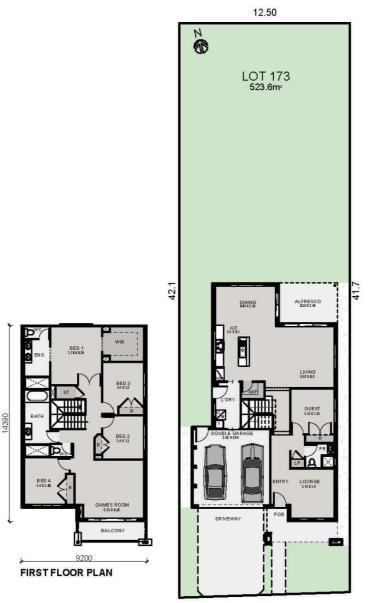

#### Bristol 30 | Montague Facade

12.50

\*Package prices are based on standard home, standard facade and builders preferred siting. Depicted facade may incur an additional charge. Pricing may vary due to actual land availability. House & Land Packages are subject to developer's design review panel, council final approval and Eden Brae Homes Procedure of Purchase. All prices are GST inclusive. Eden Brae Homes reserves the right to change prices without notice. Start date is subject to client, developer and council imeeting time frames including but not limited to, land registrations, arount of client variations, developer/council approval, acceptance of tender and condition of services. Package provided is based on Eden Brae Homes preliminary/preferred siting and preliminary developer land information currently available. Variations to land size, location of services - including but not limited to sewer/stormwater locations, drainage grates, Telstra pits, trees, butterfly drains, driveway crossover, pram ramps, electrical/other easements, or Section 888 instrument, may necessitate floor plan or siting amendments. Please speak to your Eden Brae Homes Sales Consultant or refer to individual marketing material. Builders License Number 120300C. Effective May 2024