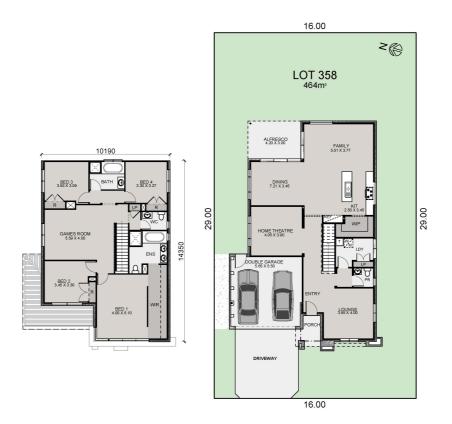

### Lot 358, Crangan Bay Estate, Crangan Bay

**PACKAGE PRICE** \$1,034,900 HOUSE PRICE \$547,700

LAND PRICE \$487,200