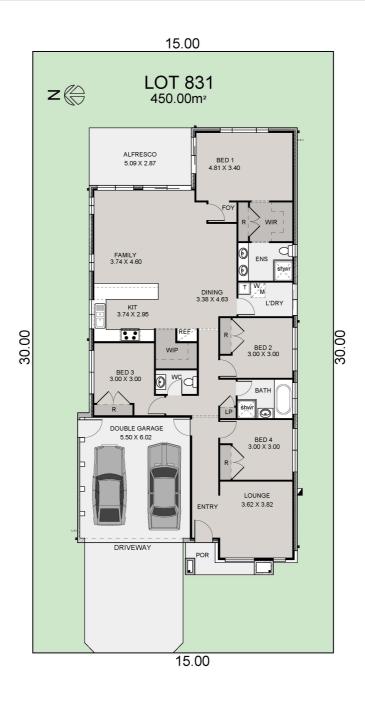

### Paddington 23 | Kirra Facade

#### Featured Inclusions

- Advantage Series Luxury Inclusions
- Ducted air conditioning
- Stone benchtop to kitchen
- SMEG kitchen appliance package
- Standard range floor tiles to entry, kitchen, meals & family room
- Standard range quality wool blend sisal carpet to balance of home
- Alarm System & Remote Controlled Garage Door
- Plain concrete to alfresco (where applicable)
- Driveway and path to entry
- Roof Sarking