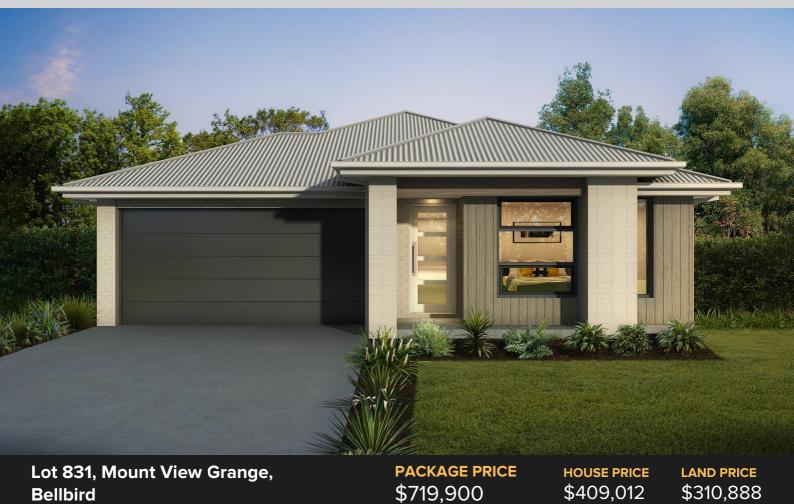

### Paddington 23 | Kirra Facade

# **EDEN BRAE PACKAGES**

**Bellbird** 

#### Featured Inclusions

- Advantage Series Luxury Inclusions
- Ducted air conditioning
- Stone benchtop to kitchen
- SMEG kitchen appliance package
- Standard range floor tiles to entry, kitchen, meals & family room
- Standard range quality wool blend sisal carpet to balance of home
- Alarm System & Remote Controlled Garage Door
- Plain concrete to alfresco (where applicable)
- Driveway and path to entry
- Roof Sarking