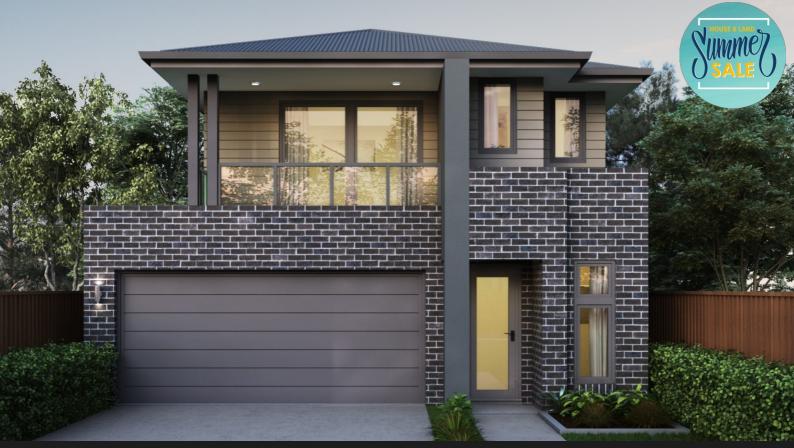

#### Ellenbrook 24 | Alton Facade

### Lot 2223, Oran Park Town, Oran Park

**PACKAGE PRICE** \$1,024,900 HOUSE PRICE \$484,400 LAND PRICE \$540,500

#### EDEN BRAE PACKAGES Featured Inclusions

- Advantage Series Luxury Inclusions
- Ducted air conditioning
- Stone benchtop to kitchen
- SMEG kitchen appliance package
- Standard range floor tiles to entry, kitchen, meals & family room
- Standard range quality wool blend sisal carpet to balance of home
- Alarm System & Remote Controlled Garage
  Door
- Plain concrete to alfresco (where applicable)
- Driveway and path to entry
- Roof Sarking