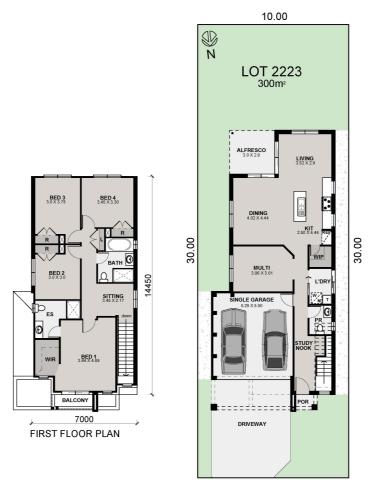

### Lot 2223, Oran Park Town, Oran Park

**PACKAGE PRICE** \$1,024,900 HOUSE PRICE \$484,400 LAND PRICE \$540,500

#### Ellenbrook 24 | Alton Facade

₩ 4 2.5 € 2

10.00

\*Package prices are based on standard home, standard facade and builders preferred siting. Depicted facade may incur an additional charge. Pricing may vary due to actual land availability. House & Land Packages are subject to developer's design review panel, council final approval and Eden Brae Homes Procedure of Purchase. All prices are GST inclusive. Eden Brae Homes reserves the right to change prices without notice. Start date is subject to client, developer and council imeeting time frames including but not limited to, land registrations, arount of client variations, developer/council approval, acceptance of tender and condition of services. Package provided is based on Eden Brae Homes preliminary/preferred siting and preliminary developer land information currently available. Variations to land size, location of services - including but not limited to sewer/stormwater locations, drainage grates, Telstra pits, trees, butterfly drains, driveway crossover, pram ramps, electrical/other easements, or Section 888 instrument, may necessitate floor plan or siting amendments. Please speak to your Eden Brae Homes Sales Consultant or refer to individual marketing material. Builders License Number 120300C. Effective April 2024