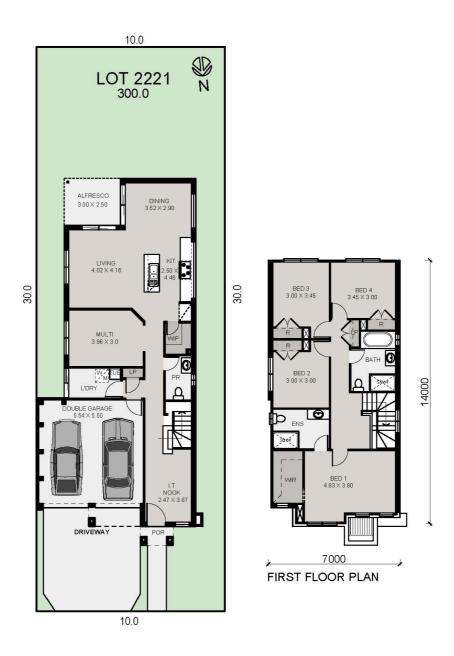

# House & Land Package

Lot 2221, Oran Park Town, Oran Park **PACKAGE PRICE** \$1,024,900

**HOUSE PRICE** \$484,400

**\$540,500** 