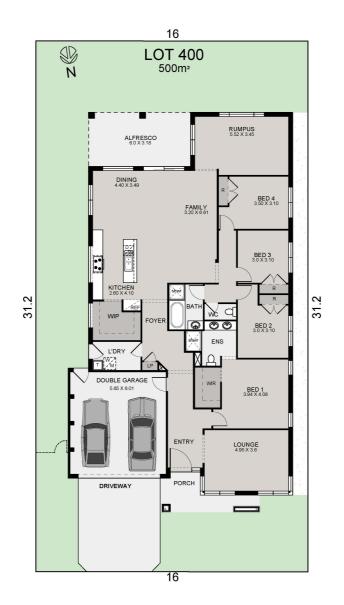

### Lot 400, Haven Estate, Cambewarra

**PACKAGE PRICE** \$968,900 HOUSE PRICE \$496,900 LAND PRICE \$472,000

#### EDEN BRAE PACKAGES Featured Inclusions

- Lifestyle Series Luxury Inclusions
- Ducted air conditioning
- Stone benchtops to kitchen & ensuite
- SMEG kitchen appliance package
- Standard range of floor tiles to entry, kitchen, meals and family room
- Standard range of quality wool blend Sisal carpet to balance of home
- Alarm System & Remote Controlled Garage Door
- Plain concrete to alfresco (where applicable)
- Driveway and path to entry
- Premium roof upgrade & Roof Sarking

 Higher ceilings