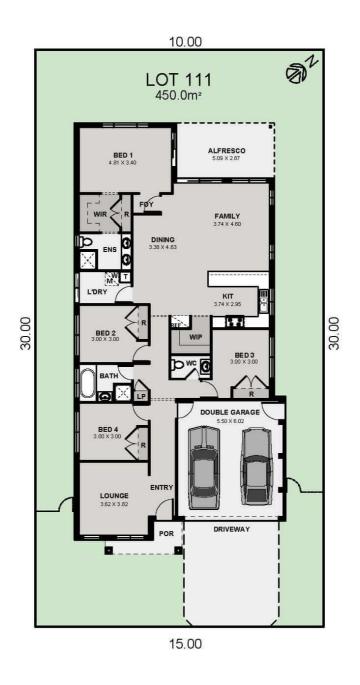

### Featured Inclusions

- Advantage Series Luxury Inclusions
- Ducted air conditioning
- Stone benchtop to kitchen
- SMEG kitchen appliance package
- Standard range floor tiles to entry, kitchen, meals & family room
- Standard range quality wool blend sisal carpet to balance of home
- Alarm System & Remote Controlled Garage Door
- Plain concrete to alfresco (where applicable)
- Driveway and path to entry
- Roof Sarking