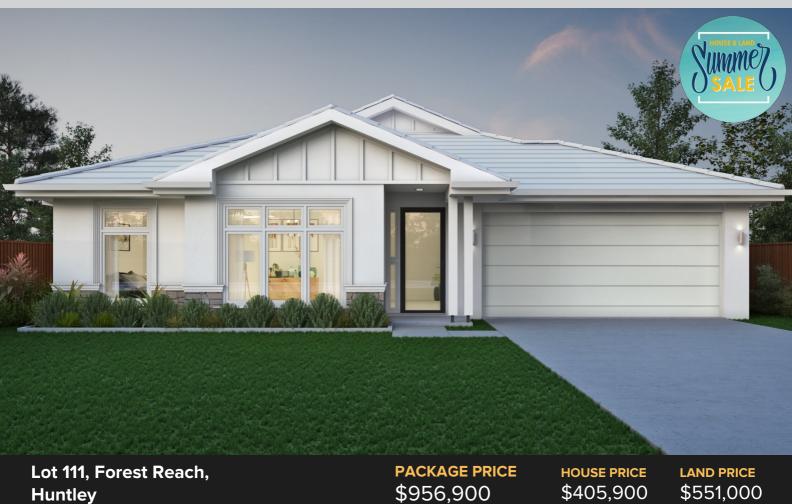

## **FIXED PRICE**

## House & Land Package

Paddington 23 | North Hampton Facade

#### **EDEN BRAE PACKAGES**

### Featured Inclusions

- Advantage Series Luxury Inclusions
- Ducted air conditioning
- Stone benchtop to kitchen
- SMEG kitchen appliance package
- Standard range floor tiles to entry, kitchen, meals & family room
- Standard range quality wool blend sisal carpet to balance of home
- Alarm System & Remote Controlled Garage Door
- Plain concrete to alfresco (where applicable)
- Driveway and path to entry
- Roof Sarking