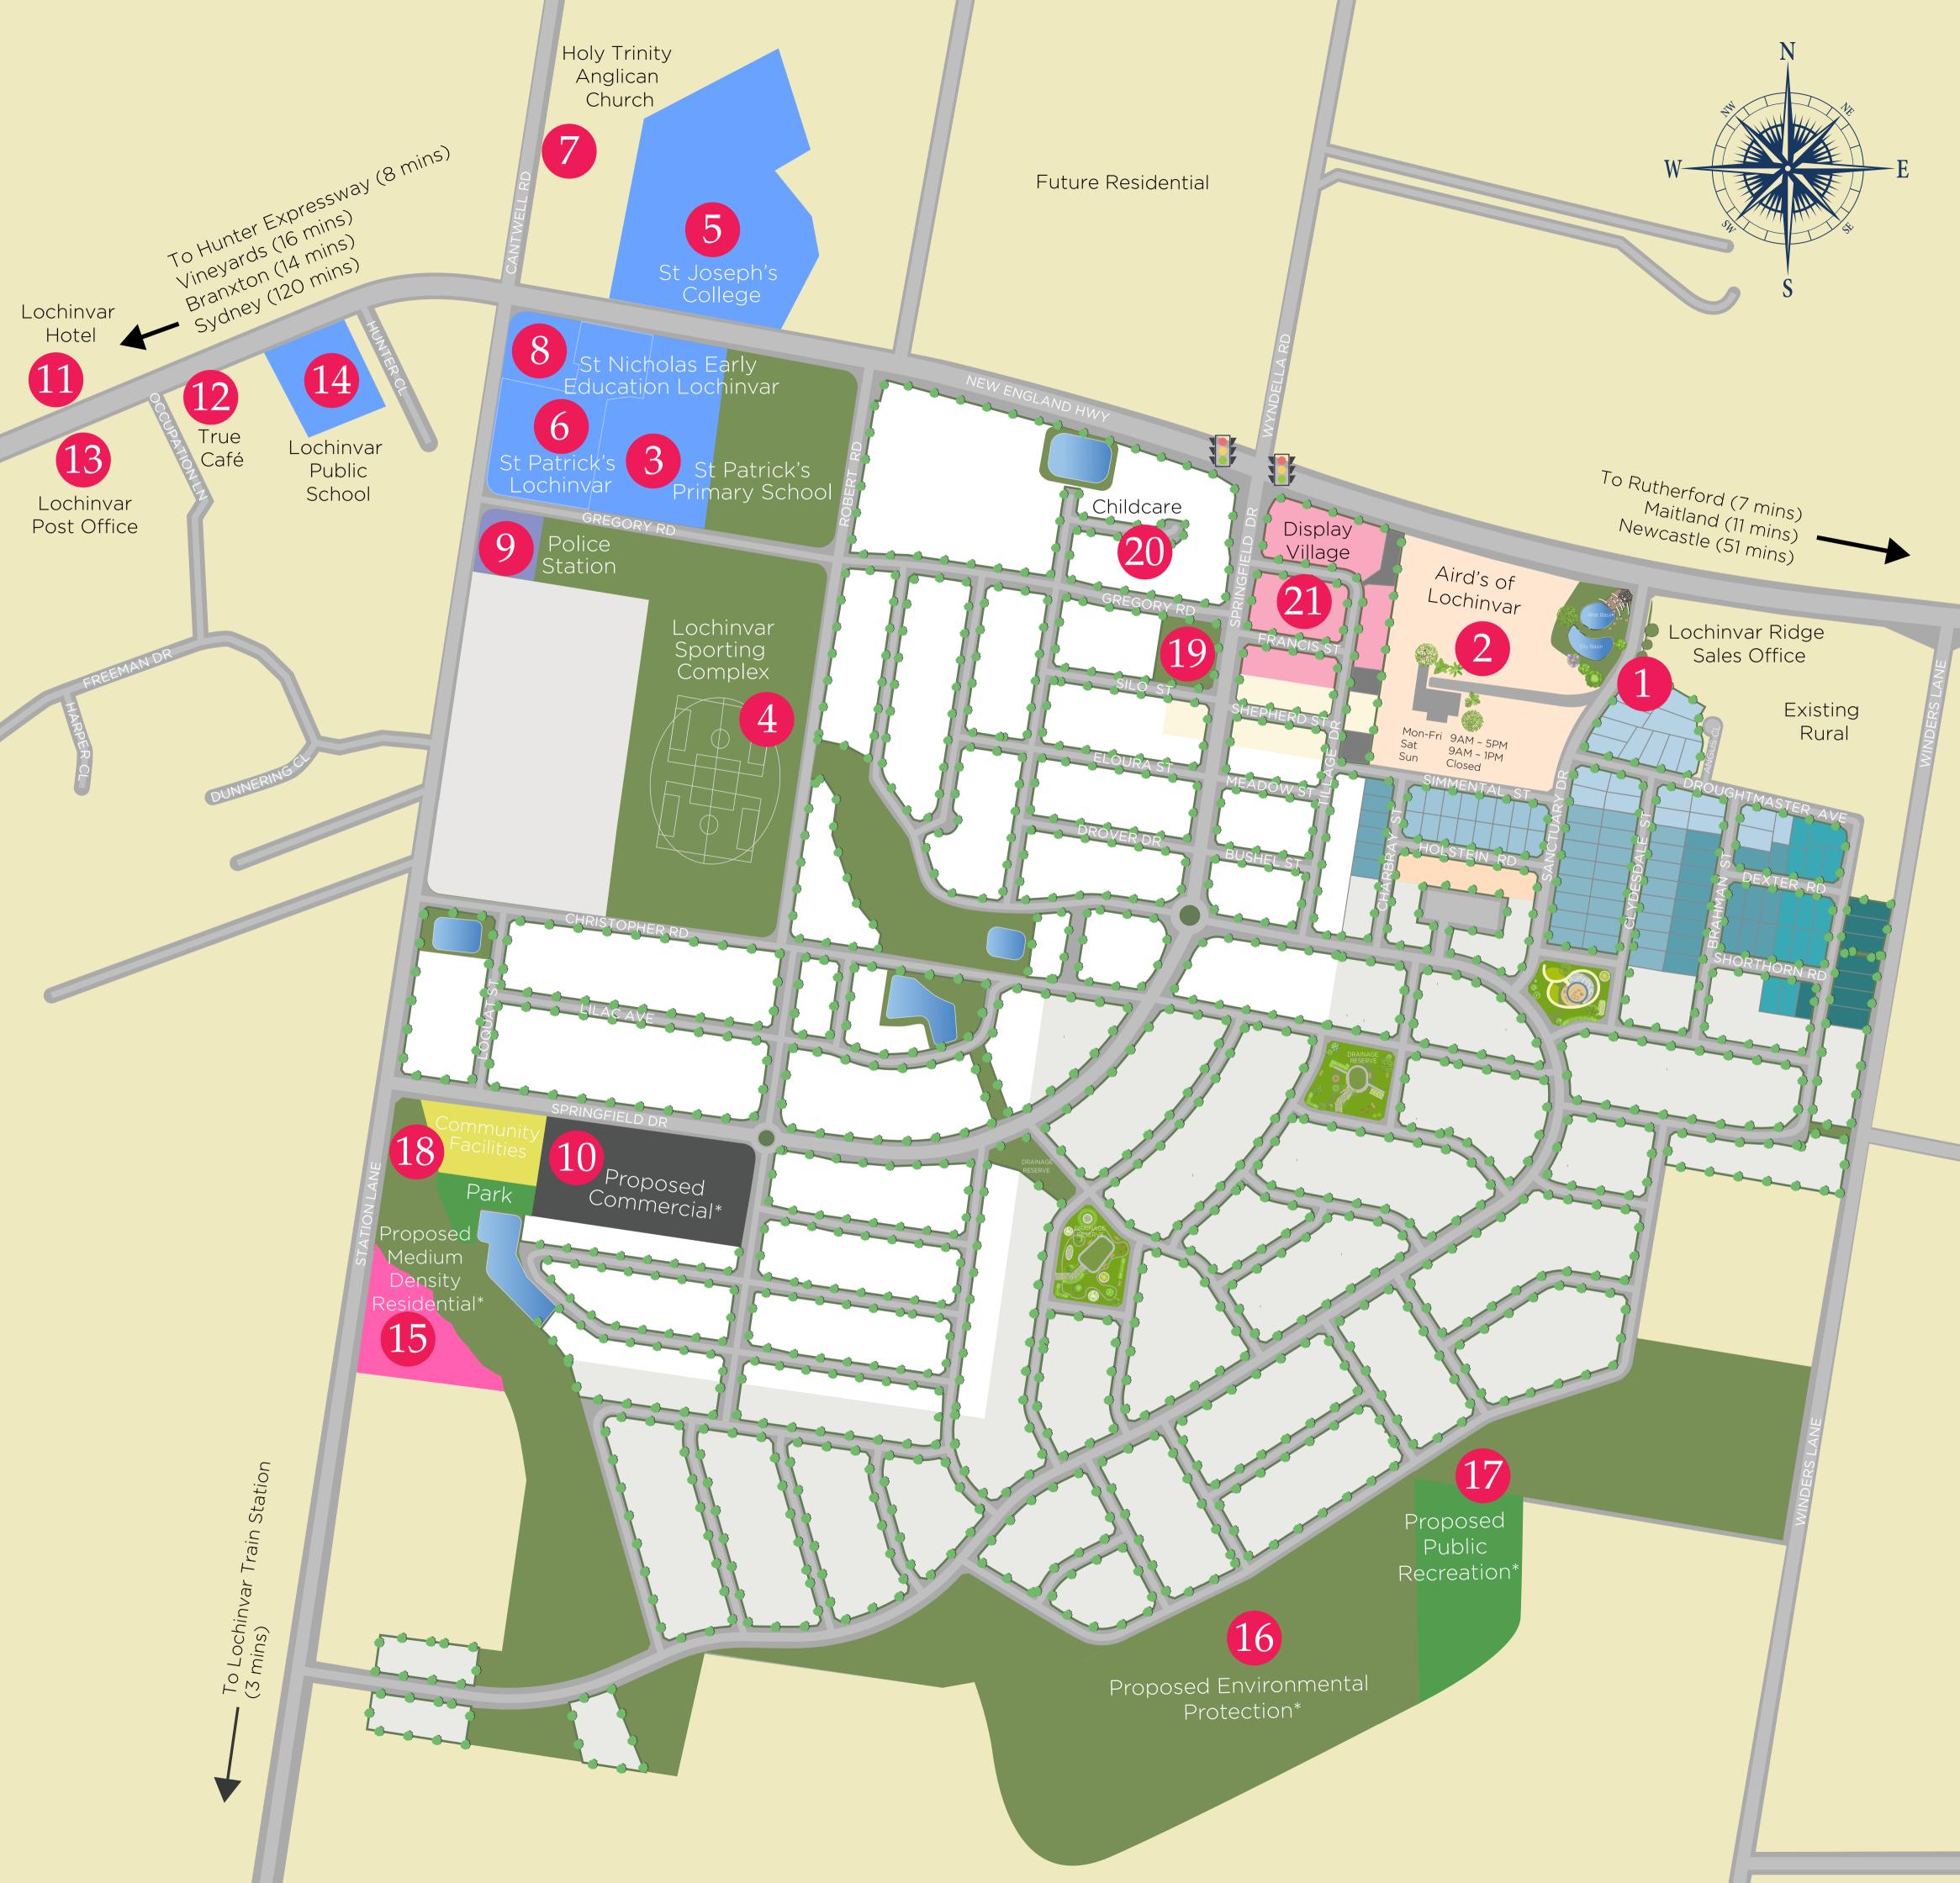

| MASTERPLAN |  |
|------------|--|
|------------|--|

| Legend            |                              |                 |          |
|-------------------|------------------------------|-----------------|----------|
| Stage 1           | Stage 2                      | Stage 3         | Stage 4  |
| Stage 5           | Stage 6A                     | Stage 6B        |          |
| 🔵 Future Stage    | es 🔵 Futur                   | e Residential b | y others |
| Lochinvar Dis     | splay Village                |                 |          |
| Existing Resid    | dential by othe              | rs              |          |
| 1 Future Lochir   | nvar Ridge Sale              | s Office        |          |
| 2 Aird's of Lock  | ninvar (Open M               | on-Sat)         |          |
| 3 St Patrick's P  | rimary School                |                 |          |
| 4 Lochinvar Sp    | orting Complex               |                 |          |
| 5 St Joseph's C   | College                      |                 |          |
| 6 St Patrick's L  | ochinvar                     |                 |          |
| 🕖 Holy Trinity A  | Anglican Church              | ١               |          |
| 8 St Nicholas E   | arly Education               | Lochinvar       |          |
| 9 Police Statior  |                              |                 |          |
| 10 Proposed Co    | mmercial*                    |                 |          |
| 11 Lochinvar Ho   | tel                          |                 |          |
| 12 True Café      |                              |                 |          |
| Lochinvar Po      | st Office                    |                 |          |
| 🚺 Lochinvar Pu    | blic School                  |                 |          |
| 15 Proposed Me    | dium Density R               | esidential*     |          |
| 16 Proposed Env   | vironmental Pro              | otection*       |          |
| Proposed Pul      | blic Recreation <sup>*</sup> | k               |          |
| 18 Community F    | acilities                    |                 |          |
| 19 Playground     |                              |                 |          |
| 20 Childcare      |                              |                 |          |
| 21 Display Villag | e                            |                 |          |
| 🥚 Street Trees ·  | - Indicative Only            | У               |          |
| Lochin            | varRid                       | lge.con         | n.au     |