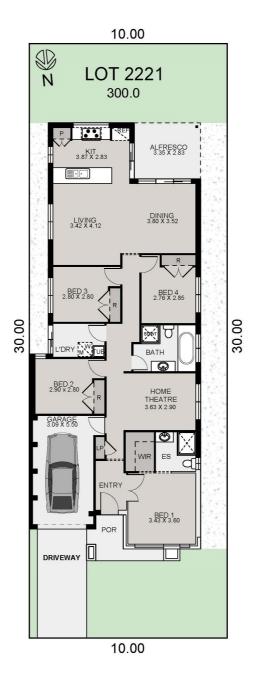

### Lot 2221, Oran Park Town, Oran Park

**PACKAGE PRICE** \$934,900 HOUSE PRICE \$394,900

LAND PRICE \$540,500